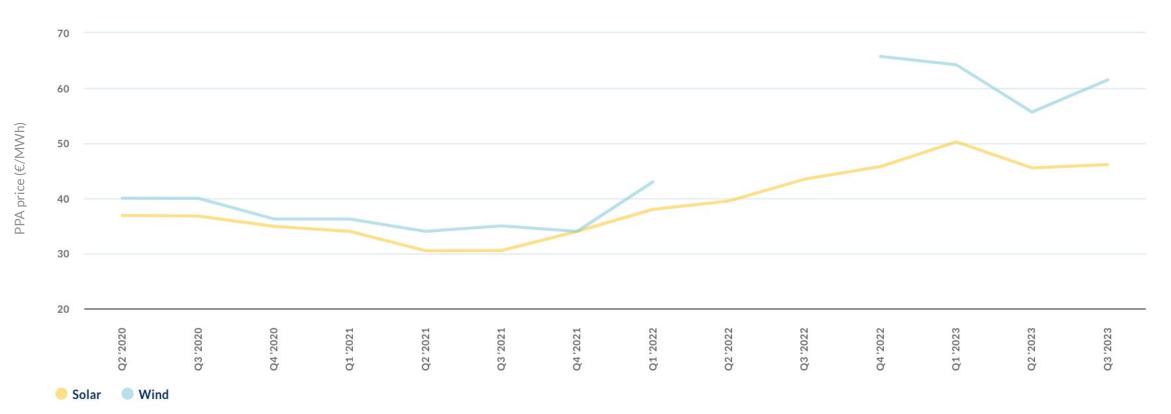

### P25 PPA Prices increase a modest 2%

Source: LevelTen Energy – PPI Europe 3Q'23 Report

5 | LevelTen Energy | © 2023