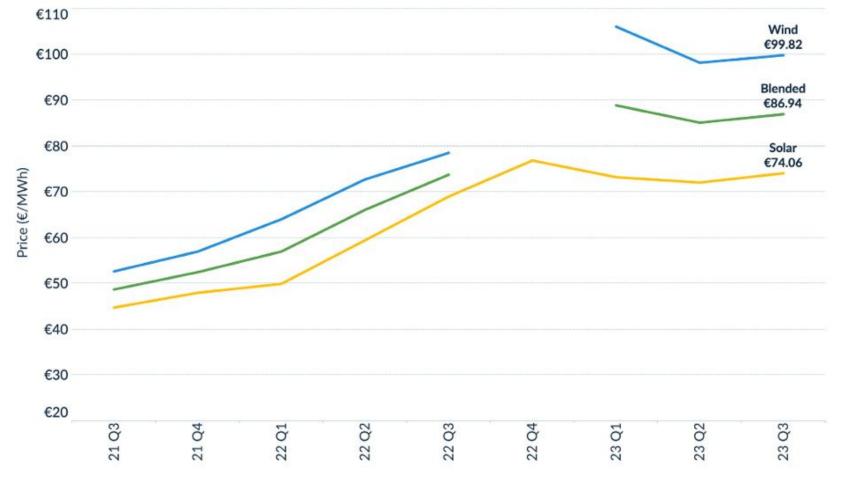

### P25 PPA Prices increase a modest 2%

Source: LevelTen Energy – PPI Europe 3Q'23 Report

5 | LevelTen Energy | © 2023