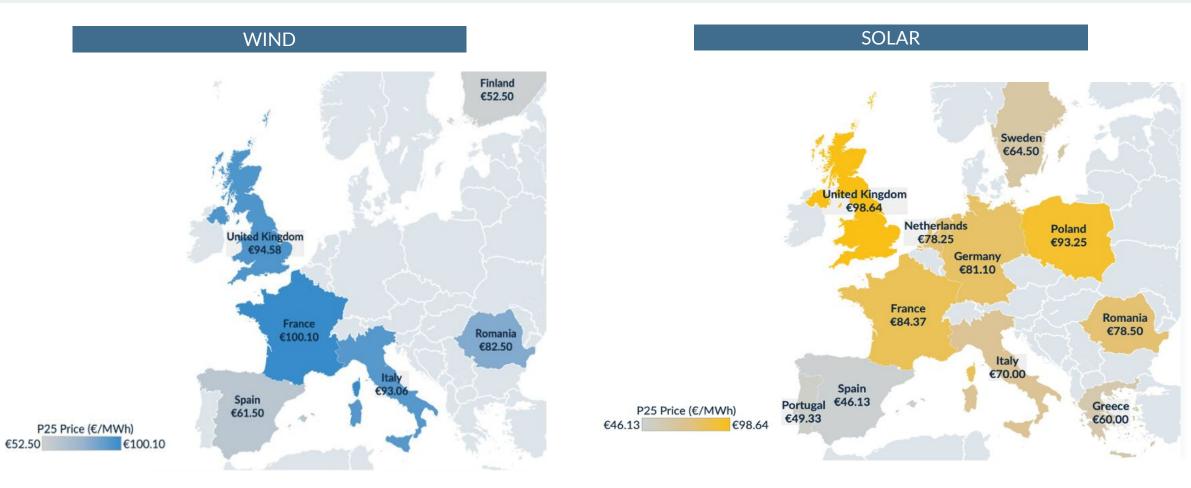

gy Marketplace

Reach the world's largest clean energy network, including 900+ developers and 48+ energy advisor partners.

### Asset Marketplace

Sell your clean energy project or build your acquisition pipeline, faster.

### Data Solutions

Benchmark prices and stay ahead of your competition with real market data.

**\$5 Billion** 

In transactions facilitated

**48+** Energy advisor partners

## 550M+ MWh

Renewable energy requested through the Platform

900+

Renewable energy developers







### LevelTen? Energy

# PPA Prices Europe

### PPA Price Offers in Europe



#### Source: LevelTen Energy - MarketPulse

### P25 PPA Prices increase a modest 2%



Source: LevelTen Energy – PPI Europe 3Q'23 Report

5 | LevelTen Energy | © 2023



## PPA Price Offers Range Slightly by Technology



6 | LevelTen Energy | © 2023







# Spanish PPA Prices

### PPA Price Offers in Spain

Evolution of P25 (25th percentile) PPA price offers





### PPA Price Offers in Spain by CSD



Source: LevelTen Energy - MarketPulse



## PPA Price Offers in Spain – Term length (yrs)



#### Source: LevelTen Energy - MarketPulse

10 | LevelTen Energy | © 2023



## PPA Price Offers in Spain - Volume (MWh/year)



#### Source: LevelTen Energy - MarketPulse







# PPA Challenges... and a Solution

### Today's Challenges for Buyers to Quickly Secure a PPA





Inefficient PPA Execution: The Bottom Line

## >\$2,000,000

Potential PPA economic value lost by LevelTen buyers who missed best priced projects and faced resulting \$0.50/MWh price swings

# \$200,000

Estimated operational sunk costs, res