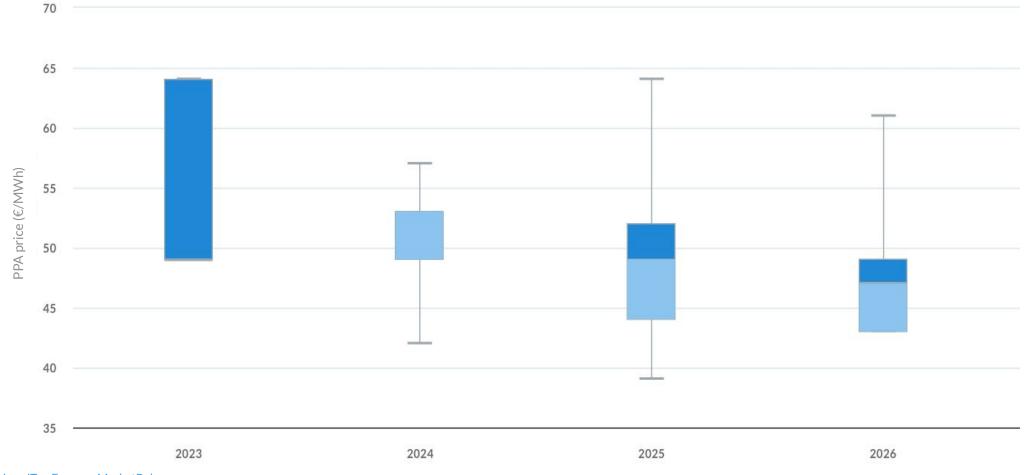

### PPA Price Offers in Spain

Evolution of P25 (25th percentile) PPA price offers