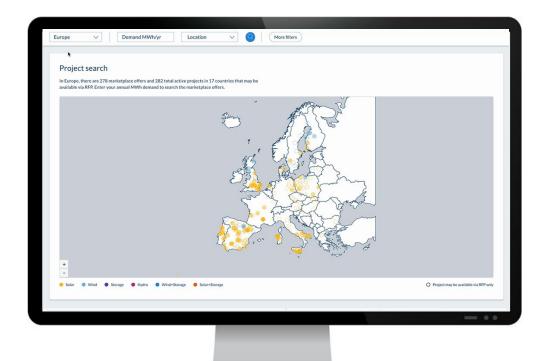

### Energy Marketplace

Reach the world's largest clean energy network, including 900+ developers and 48+ energy advisor partners.