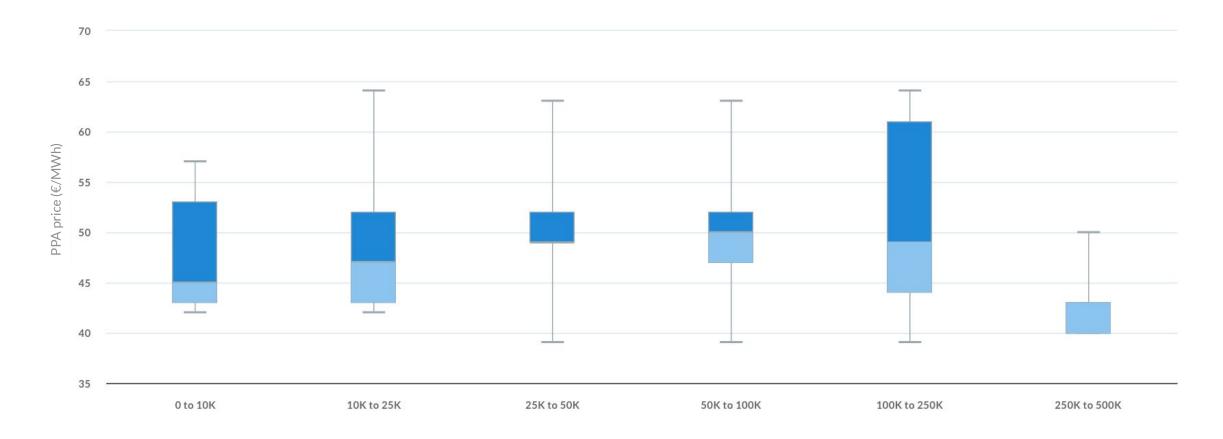

## PPA Price Offers in Spain - Volume (MWh/year)

#### Source: LevelTen Energy - MarketPulse