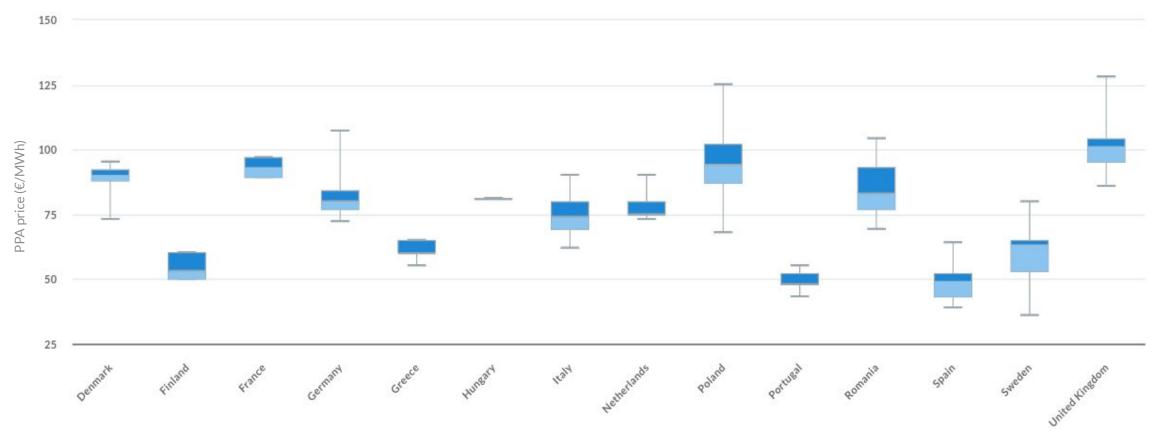

### **PPA Prices Overview in Spain**

Marta Merodio Development Engagement Manager

Montel Iberian Energy Day 2023





### Energy Marketplace

Reach the world's largest clean energy network, including 900+ developers and 48+ energy advisor partners.

### Asset Marketplace

Sell your clean energy project or build your acquisition pipeline, faster.

### Data Solutions

Benchmark prices and stay ahead of your competition with real market data.

**\$5 Billion** 

In transactions facilitated

**48+** Energy advisor partners

## 550M+ MWh

Renewable energy requested through the Platform

900+

Renewable energy developers







### LevelTen? Energy

# PPA Prices Europe

### PPA Price Offers in Europe



#### Source: LevelTen Energy - MarketPulse

### P25 PPA Prices increase a modest 2%



Source: LevelTen Energy – PPI Europe 3Q'23 Report

5 | LevelTen Energy | © 2023



## PPA Price Offers Range Slightly by Technology



6 | LevelTen Energy | © 2023







# Spanish PPA Prices

### PPA Price Offers in Spain

Evolution of P25 (25th percentile) PPA price offers





### PPA Price Offers in Spain by CSD



Source: LevelTen Energy - MarketPulse



## PPA Price Offers in Spain – Term length (yrs)



#### Source: LevelTen Energy - MarketPulse

10 | LevelTen Energy | © 2023



## PPA Price Offers in Spain - Volume (MWh/year)



#### Source: LevelTen Energy - MarketPulse







# PPA Challenges... and a Solution

### Today's Challenges for Buyers to Quickly Secure a PPA





Inefficient PPA Exe